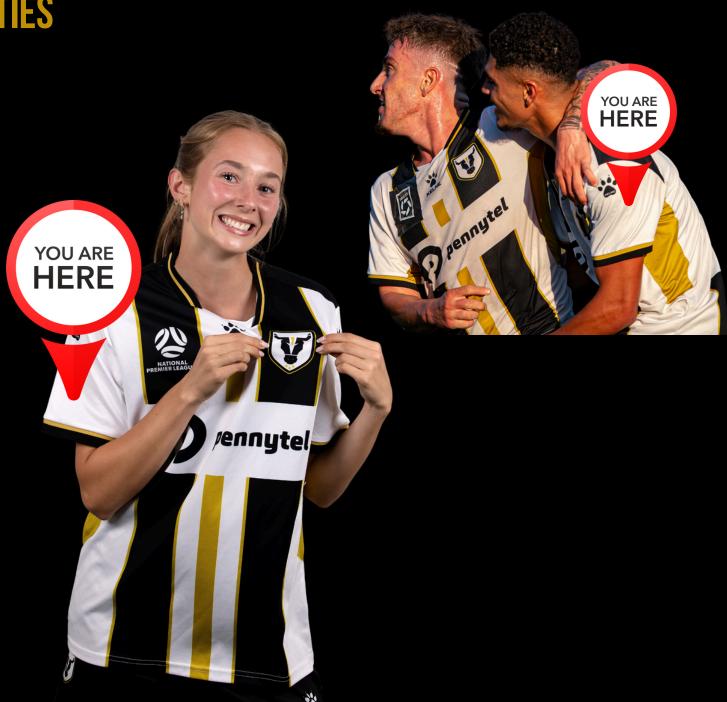

#### **RIGHT SLEEVE: \$7,500 - \$15,000 +GST\***

1. GIRLS JDL (FORMERLY SAP) (4 TEAMS) 2. League one men's (2 teams) 3. NPL male (5 teams) 4. NPL Female (6 team)

#### LEFT SLEEVE: \$7,500 - \$15,000 +GST\*

1. GIRLS JDL (FORMERLY SAP) (4 TEAMS) 2. LEAGUE ONE MEN'S 3. NPL MALE (5 TEAMS) 4. NPL FEMALE (6 TEAM)