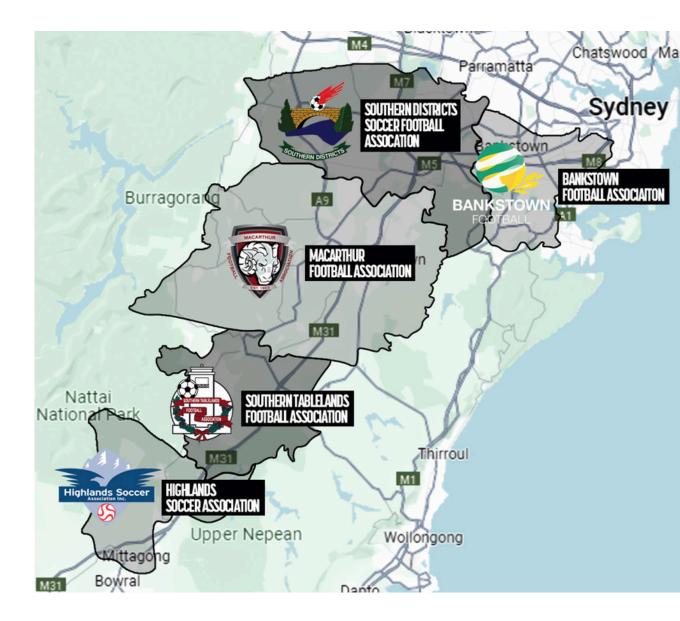

## **FIVE** FOOTBALL ASSOCIATIONS

## **OVER 35,000** REGISTERED PLAYERS ACROSS 110 CLUBS

**PASSIONATE** Loyal supporter base

MACARTHERE

OUR COMMUNITY