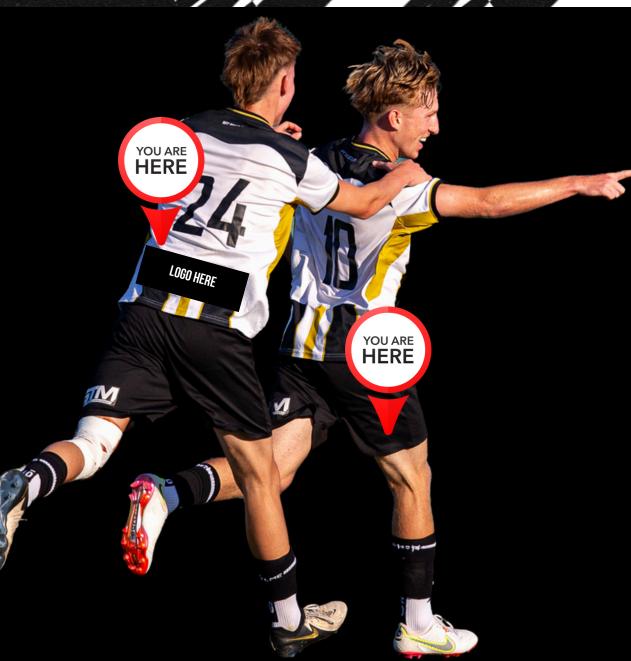

#### BACK OF SHIRT: \$10,000 - \$20,000 +GST\*

1. GIRLS JDL (FORMERLY SAP) (4 TEAMS) 2. LEAGUE ONE MEN'S 3. NPL MALE (5 TEAMS) 4. NPL FEMALE (6 TEAM)

#### LEFT BACK OF SHORT: \$5,000 - \$10,000 +GST\*

1. GIRLS JDL (FORMERLY SAP) (4 TEAMS) 2. LEAGUE ONE MEN'S 3. NPL MALE (5 TEAMS) 4. NPL FEMALE (6 TEAM)

#### **RIGHT BACK OF SHORT: \$5,000 - \$10,000 + GST\***

1. GIRLS JDL (FORMERLY SAP) (4 TEAMS) 2. LEAGUE ONE MEN'S 3. NPL MALE (5 TEAMS) 4. NPL FEMALE (6 TEAM)