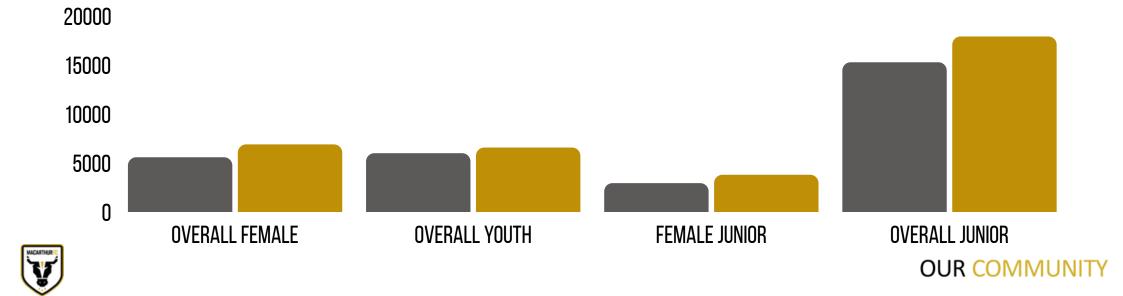

# FOOTBALL IN SOUTH WEST SYDNEY IS WITNESSING SIGNIFICANT GROWTH

REGISTERED PLAYER NUMBERS HAVE INCREASED AGAIN IN 2024 WITH MAJOR GROWTH IN THE MACARTHUR REGION, 3% ABOVE SYDNEY METRO. **OVERALL PLAYER GROWTH: 12.2%** FEMALE PLAYER GROWTH: **23.6%** 

OVERALL JUNIOR (5-12): 17.2% GROWTH FEMALE JUNIOR: 29.1% GROWTH

OVERALL YOUTH (13-18): 9.6% GROWTH FEMALE YOUTH: 10.4% GROWTH

> OVERALL SENIOR (19+): 4% GROWTH FEMALE SENIOR: 26.1% GROWTH